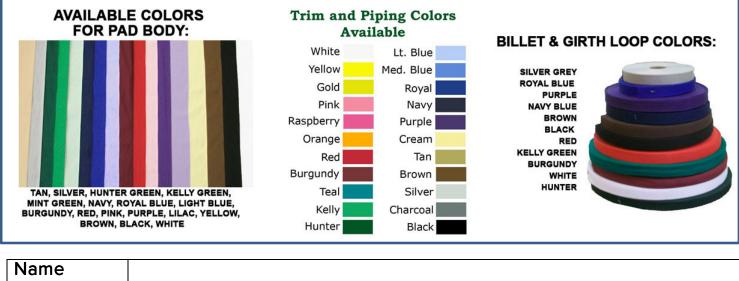

## Custom Thoroughbred Incentive Program Saddle Pad Order Form

| <u>Pad Type</u>                   | Price with<br>T.I.P. logo<br>embroidered<br>on left side | <u>Select</u><br>Pad Color | <u>Select</u><br>Trim Color | <u>Select</u><br>Piping Color |
|-----------------------------------|----------------------------------------------------------|----------------------------|-----------------------------|-------------------------------|
| Western                           | \$80                                                     |                            |                             |                               |
| All Purpose –<br>Single Trim      | \$70                                                     |                            |                             |                               |
| All Purpose –<br>Trim with Piping | \$75                                                     |                            |                             |                               |
| Dressage –<br>Single Trim         | \$70                                                     |                            |                             |                               |
| Dressage –Trim<br>with Piping     | \$75                                                     |                            |                             |                               |